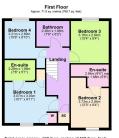

Bedroom One - 3.07m x 3.02m (10'1" x 9'11")

**Ensuite** - 2.29m x 1.55m (7'6" x 5'1")

**Bedroom Two** - 3.73m x 2.84m (12'3" x 9'4")

Ensuite - 2.84m x 1.68m (9'4" x 5'6")

**Bedroom Three** - 3.15m x 2.84m (10'4" x 9'4")

**Bedroom Four** - 3.2m x 2.69m (10'6" x 8'10")

**Bathroom** - 2.36m x 1.88m (7'9" x 6'2")

Detached

Four Bedrooms

Garage

Parking for Two Cars

Guest WC

· Landscaped Rear Garden