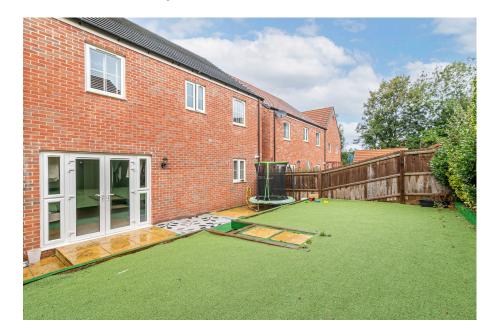

## "Family Favourite"

This modern, stylish detached home is situated within this desirable development a short distance from the town centre, mainline railway, General hospital and the A14/A1/M1 Link road. The interior benefits from gas central heating and UPVC double glazing to include an entrance hall, guest cloakroom, fabulous open plan kitchen/dining/family room with select integrated appliances, a great social space as well as a separate study/snug. Upstairs you will find the family bathroom and four double bedrooms, the principal and guest bedroom with en-suite. The driveway provides parking in front of the garage the fore garden is laid to lawn and rear garden is arranged with easy care in mind.

**Bedroom Four** - 3.2m x 2.69m (10'6" x 8'10")

**Bathroom** - 2.36m x 1.88m (7'9" x 6'2")

Detached

Four Bedrooms

Garage

Parking for Two Cars

Guest WC

· Landscaped Rear Garden