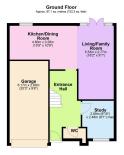

**Living/Family Room** - 5.54m x 2.77m (18'2" x 9'1")

**Kitchen/Dining Room** - 4.8m x 3.28m (15'9" x 10'9")

**WC** - 1.52m x 0.91m (5'0" x 3'0")

Study - 2.69m x 2.46m (8'10" x 8'1")

Garage - 6.17m x 2.9m (20'3" x 9'6")