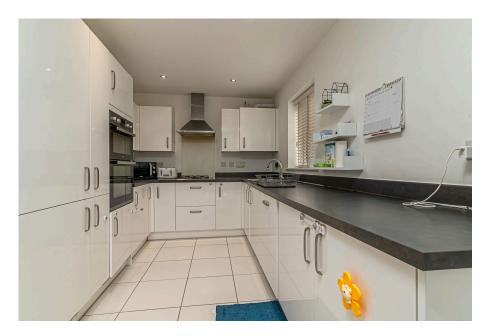

## "Family Favourite"

This modern, stylish detached home is situated within this desirable development a short distance from the town centre, mainline railway, General hospital and the A14/A1/M1 Link road. The interior benefits from gas central heating and UPVC double glazing to include an entrance hall, guest cloakroom, fabulous open plan kitchen/dining/family room with select integrated appliances, a great social space as well as a separate study/snug. Upstairs you will find the family bathroom and four double bedrooms, the principal and guest bedroom with en-suite. The driveway provides parking in front of the garage the fore garden is laid to lawn and rear garden is arranged with easy care in mind.

**Living/Family Room** - 5.54m x 2.77m (18'2" x 9'1")

**Kitchen/Dining Room** - 4.8m x 3.28m (15'9" x 10'9")

**WC** - 1.52m x 0.91m (5'0" x 3'0")

Study - 2.69m x 2.46m (8'10" x 8'1")

Garage - 6.17m x 2.9m (20'3" x 9'6")