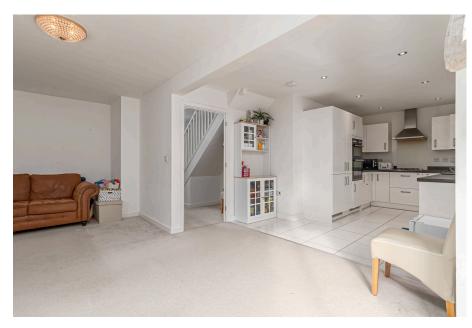

## "Family Favourite"

This modern, stylish detached home is situated within this desirable development a short distance from the town centre, mainline railway, General hospital and the A14/A1/M1 Link road. The interior benefits from gas central heating and UPVC double glazing to include an entrance hall, guest cloakroom, fabulous open plan kitchen/dining/family room with select integrated appliances, a great social space as well as a separate study/snug. Upstairs you will find the family bathroom and four double bedrooms, the principal and guest bedroom with en-suite. The driveway provides parking in front of the garage the fore garden is laid to lawn and rear garden is arranged with easy care in mind.

**Living/Family Room** - 5.54m x 2.77m (18'2" x 9'1")

**Kitchen/Dining Room** - 4.8m x 3.28m (15'9" x 10'9")

**WC** - 1.52m x 0.91m (5'0" x 3'0")

Study - 2.69m x 2.46m (8'10" x 8'1")

Garage - 6.17m x 2.9m (20'3" x 9'6")